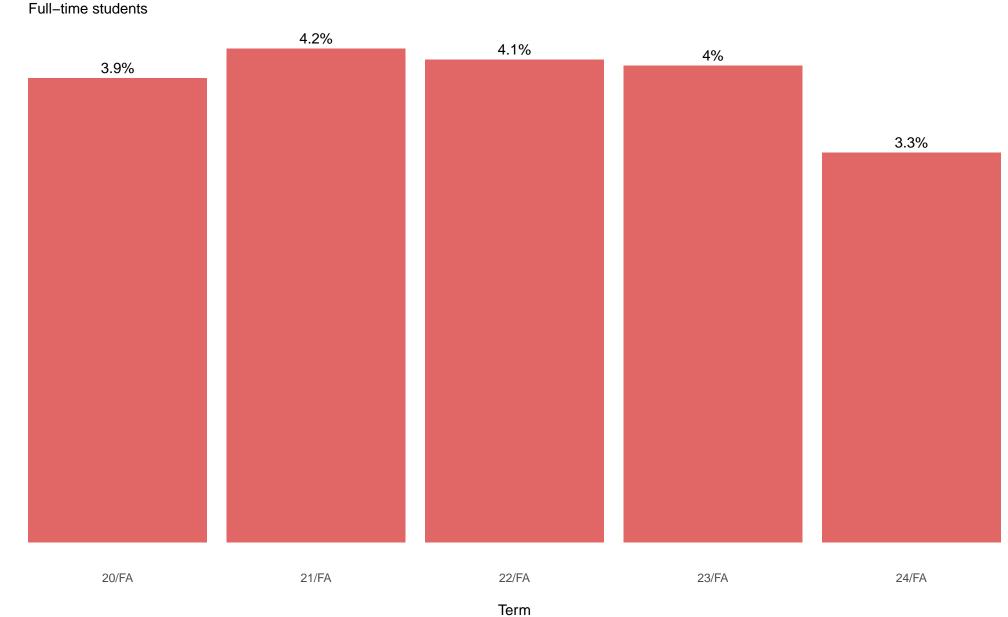

% of Wabash College student body as Black or African American

Term

% of Wabash College student body as White

Full-time students

Term

% of Wabash College student body as Hispanic or Latino

% of Wabash College student body as Asian