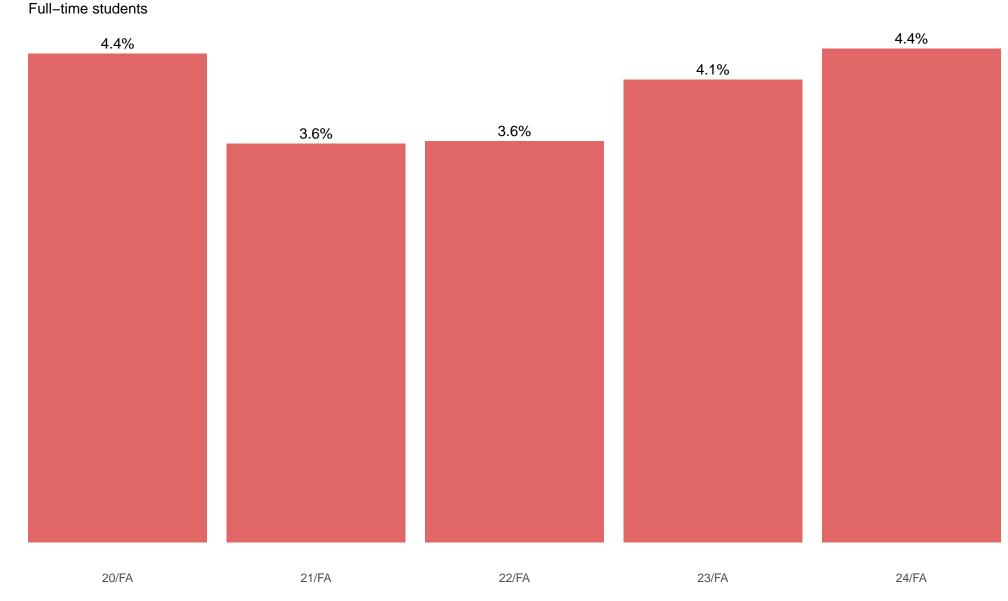

% of Wabash College student body as Pell recipients

Full-time students

Term

Note: Pell recipients are those that received a Pell grant in their first year at the college. Full–time students are those that were enrolled full–time in their first fall or spring semester at the college.