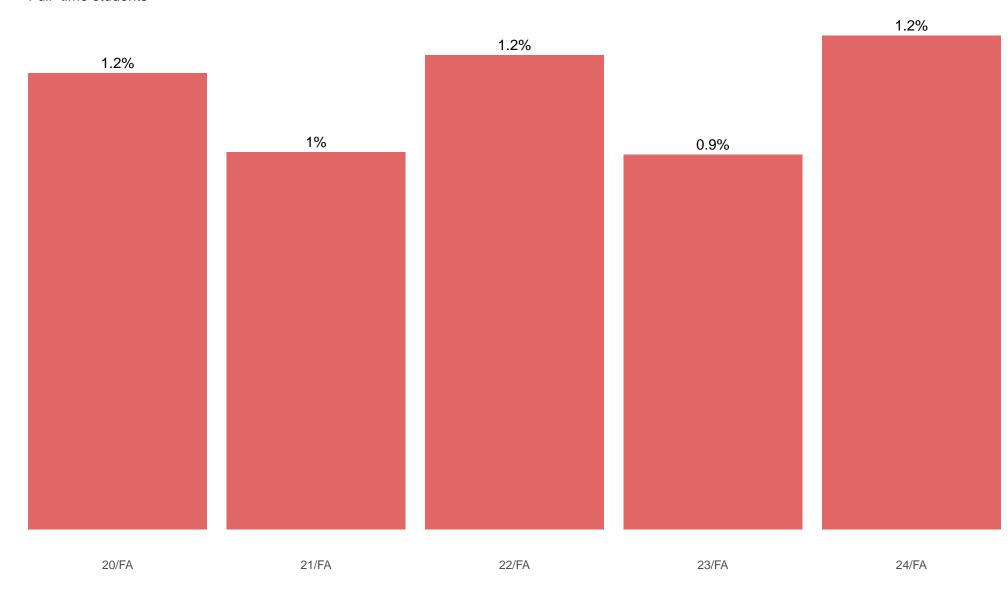

% of Wabash College student body as American Indian or Alaska Native Full-time students

% of Wabash College student body as U.S. Nonresident

% of Wabash College student body as unknown race/ethnicity Full-time students