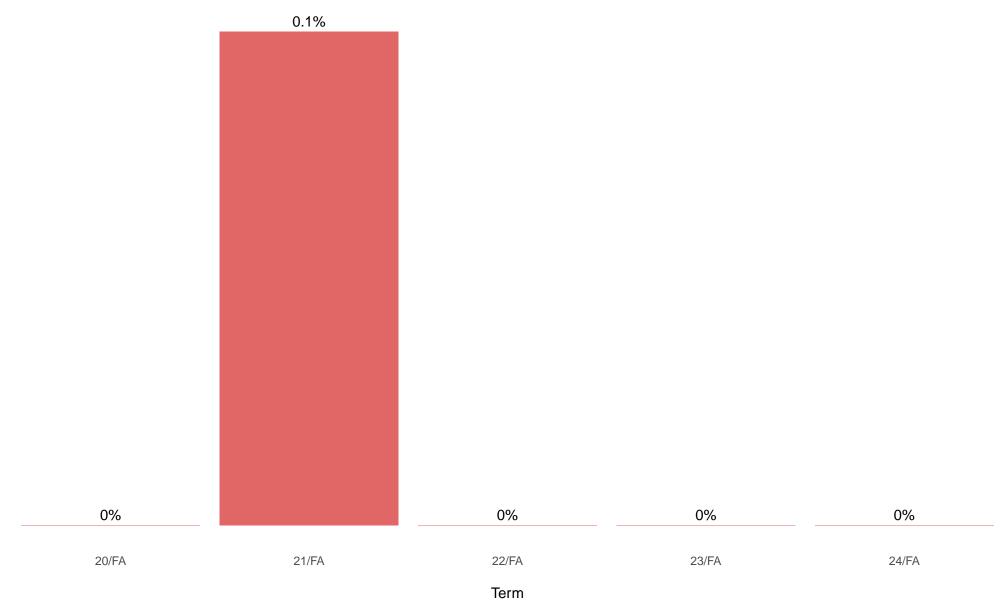

% of Wabash College student body as American Indian or Alaska Native Full-time students

% of Wabash College student body as U.S. Nonresident

% of Wabash College student body as unknown race/ethnicity Full-time students