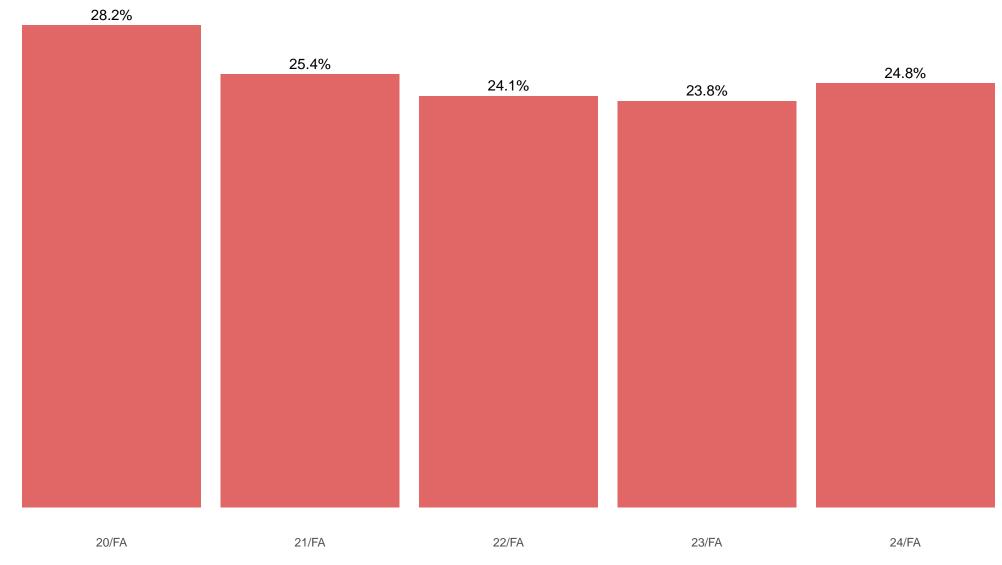

% of Wabash College student body as Black or African American

Term

% of Wabash College student body as White

Full-time students

Term

% of Wabash College student body as Hispanic or Latino

% of Wabash College student body as Asian