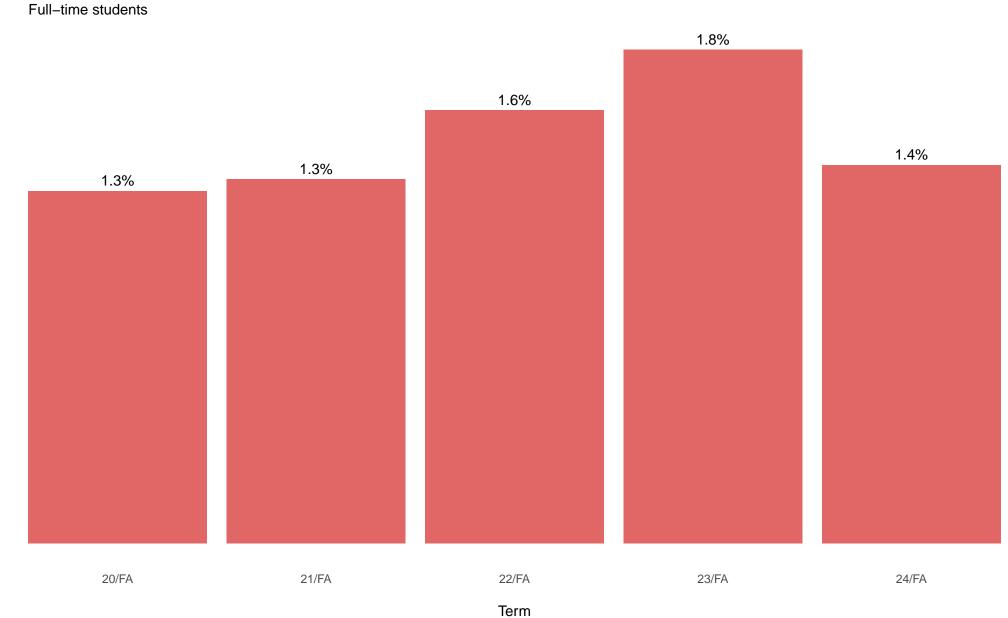

% of Wabash College student body as Black or African American

Term

% of Wabash College student body as White

Full-time students

Term

% of Wabash College student body as Hispanic or Latino

% of Wabash College student body as Asian