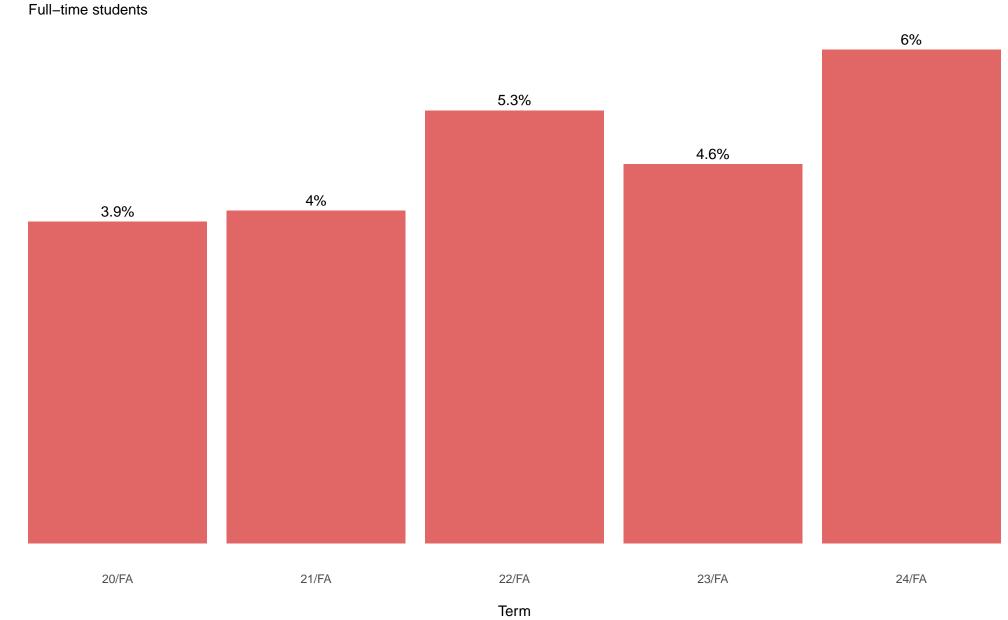

% of Wabash College student body as Black or African American

Term

% of Wabash College student body as White

Full-time students

Term

% of Wabash College student body as Hispanic or Latino

% of Wabash College student body as Asian