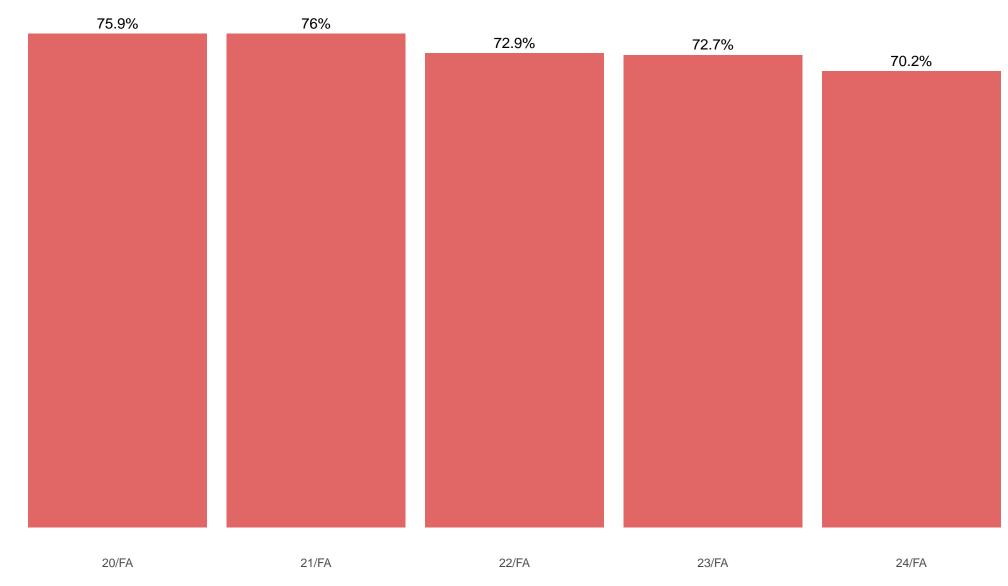

% of Wabash College student body as Black or African American

Term

% of Wabash College student body as White

Full-time students

Term

% of Wabash College student body as Hispanic or Latino

% of Wabash College student body as Asian