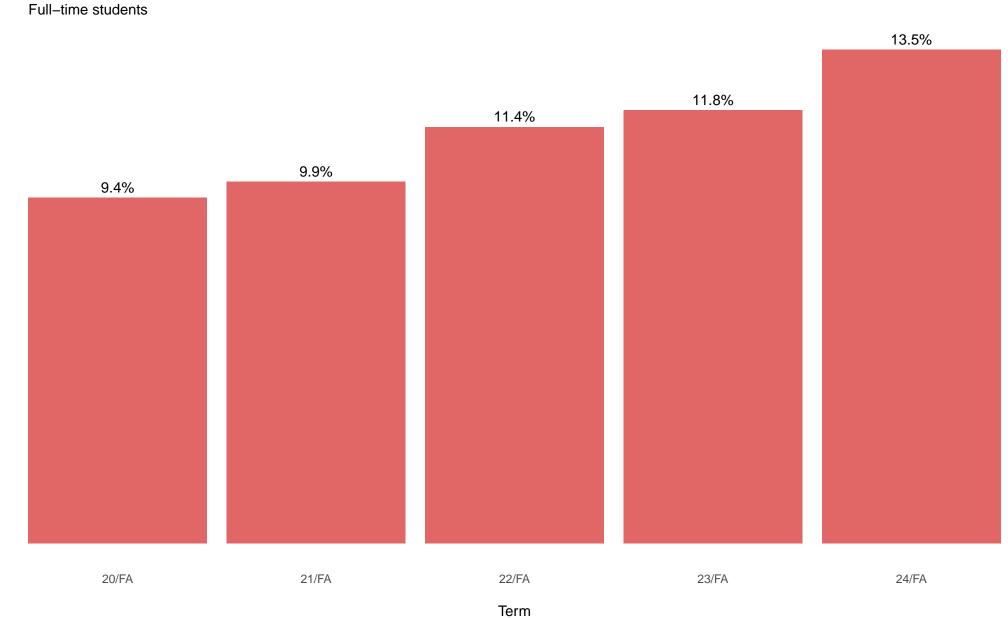

% of Wabash College student body as American Indian or Alaska Native Full-time students

% of Wabash College student body as U.S. Nonresident

% of Wabash College student body as unknown race/ethnicity Full-time students

Term